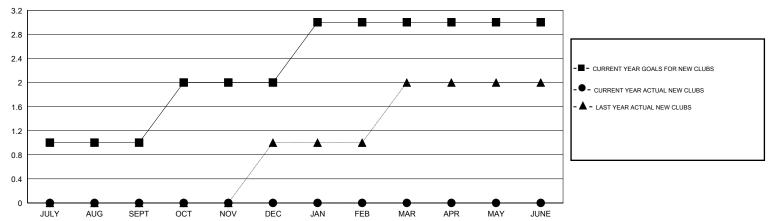

## GOALS AND ACTUAL NEW CLUBS CUMULATIVE

| <b>■-</b> c | URRENT YEAR GOALS FOR NEW |
|-------------|---------------------------|
| /FMRFI      | 28                        |

CURRENT YEAR ACTUAL MEMBERS

| DROPPED CLUBS: 5 |     | 19 CLUBS OF 43 ADDED 1 OR MORE        | GENDER DISTRIE      | GENDER DISTRIBUTION |  |  |
|------------------|-----|---------------------------------------|---------------------|---------------------|--|--|
|                  |     | NEW MEMBERS                           | MALE                | 402 (41.92%)        |  |  |
|                  |     |                                       | FEMALE              | 557 (58.08%)        |  |  |
| DROPPED MEMBERS  |     |                                       |                     |                     |  |  |
| DECEASED         | 8   | CHOK HERE FOR HEALTH                  |                     |                     |  |  |
| CLUB CANCELLED   | 45  | CLICK HERE FOR HEALTH ASSESSMENT DATA | FAMILY UNIT MEMBERS | FAMILY UNIT MEMBERS |  |  |
| OTHER            | 105 |                                       | HEAD OF HOUSEHOLD   | HEAD OF HOUSEHOLD   |  |  |
| TOTAL            | 158 |                                       | NON-HEAD OF HOUSEH  | OLD                 |  |  |