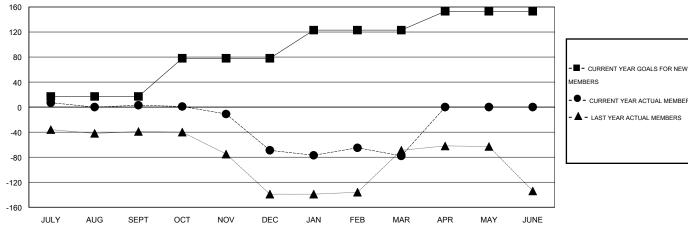

## GOALS AND ACTUAL NEW CLUBS CUMULATIVE

| <b>■-</b> c | URRENT YEAR GOALS FOR NEW |
|-------------|---------------------------|
| /FMRFI      | 28                        |

CURRENT YEAR ACTUAL MEMBERS

| DROPPED CLUBS: 5 |     | 19 CLUBS OF 43 ADDED 1 OR MORE        | GENDER DISTRIE      | GENDER DISTRIBUTION |  |  |
|------------------|-----|---------------------------------------|---------------------|---------------------|--|--|
|                  |     | NEW MEMBERS                           | MALE                | 402 (41.92%)        |  |  |
|                  |     |                                       | FEMALE              | 557 (58.08%)        |  |  |
| DROPPED MEMBERS  |     |                                       |                     |                     |  |  |
| DECEASED         | 8   | CHOK HERE FOR HEALTH                  |                     |                     |  |  |
| CLUB CANCELLED   | 45  | CLICK HERE FOR HEALTH ASSESSMENT DATA | FAMILY UNIT MEMBERS | FAMILY UNIT MEMBERS |  |  |
| OTHER            | 105 |                                       | HEAD OF HOUSEHOLD   | HEAD OF HOUSEHOLD   |  |  |
| TOTAL            | 158 |                                       | NON-HEAD OF HOUSEH  | OLD                 |  |  |